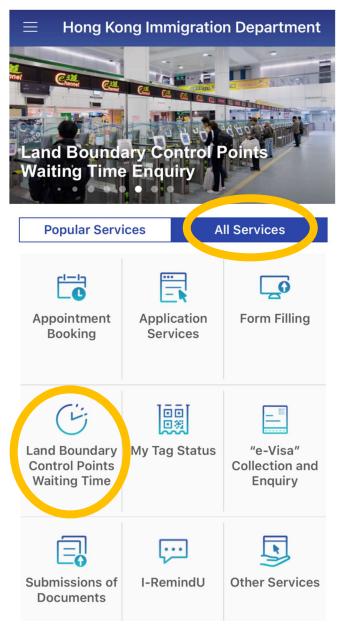

1) Scan QR code to download "HK Immigration Department" Mobile Application

2) Open "HK Immigration Department" Mobile Application

3) Choose "All Services" and then choose "Land Boundary Control Points Waiting Time"