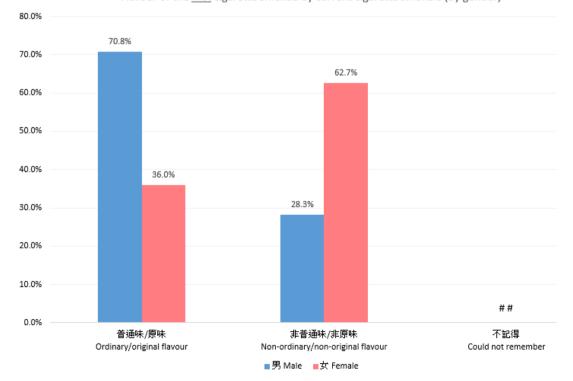

**Annex III** 

Flavours of conventional cigarettes currently and first smoked by smokers (by age group and gender)

現時吸煙人士<u>首次</u>吸食加味煙的情況 (按性別劃分) Flavour of the <u>first</u> cigarette smoked by current cigarette smokers (by gender)