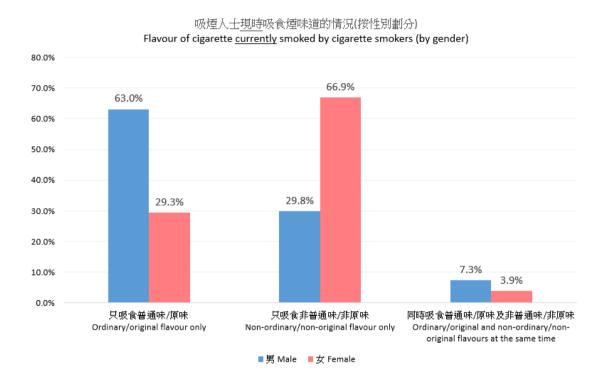

吸煙人士<u>現時</u>吸食煙味道的情況(按年齡組別劃分) Flavour of cigarette <u>currently</u> smoked by cigarette smokers (by age group)