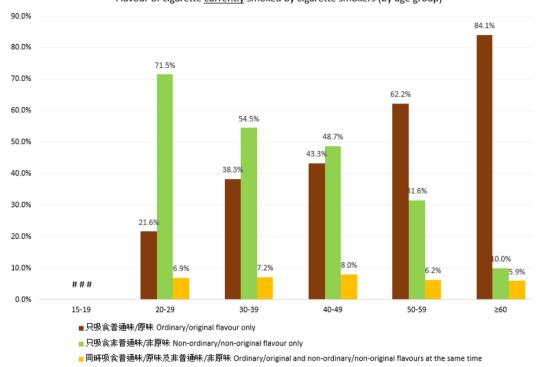

吸煙人士<u>現時</u>吸食煙味道的情況(按年齡組別劃分) Flavour of cigarette <u>currently</u> smoked by cigarette smokers (by age group)