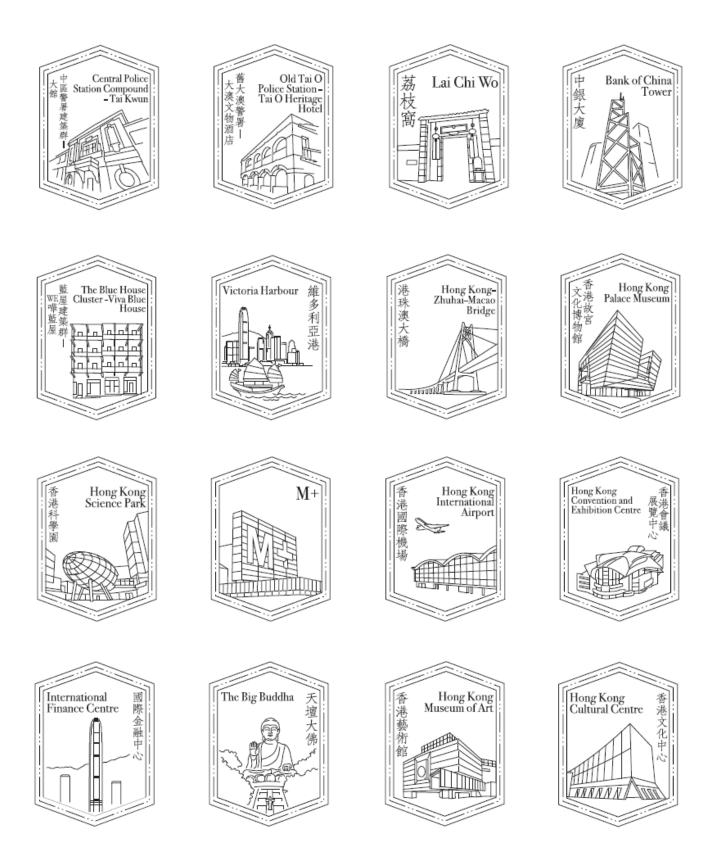

### Cachets for "2025 Hong Kong Definitive Stamps"

To bring new excitement and enhance commemoration, Hongkong Post will launch the "2025 Hong Kong Definitive Stamps" cachets which consist 16 designs concurrently on the issue date of 18 March 2025 (Tuesday) of the new definitive stamps. The full set of cachets will be set up in four post offices, namely GPO, SCL, TST and TSW, as well as in the Postal Gallery at Hongkong Post Building. In addition, six of these cachets will be available in the five designated post offices, details and the impressions of the cachets are given below -

| Post Office                    | Cachet                                                      |
|--------------------------------|-------------------------------------------------------------|
| Tai O Post Office              | Old Tai O Police Station – Tai O Heritage Hotel (20¢ stamp) |
| Wan Chai Post Office           | The Blue House Cluster – Viva Blue House (\$2 stamp)        |
| Airport Post Office            | Hong Kong – Zhuhai – Macao Bridge (\$2.80 stamp)            |
|                                | Hong Kong International Airport (\$5.40 stamp)              |
| Gloucester Road<br>Post Office | Hong Kong Convention and Exhibition Centre (\$5.50 stamp)   |
| Tung Chung Post Office         | The Big Buddha (\$15.50 stamp)                              |

## The Full Set of 16 Designs of "2025 Hong Kong Definitive Stamps" Cachets

Information about this set of definitive stamps and associated philatelic products is available on the Hongkong Post Stamps website (stamps.hongkongpost.hk).