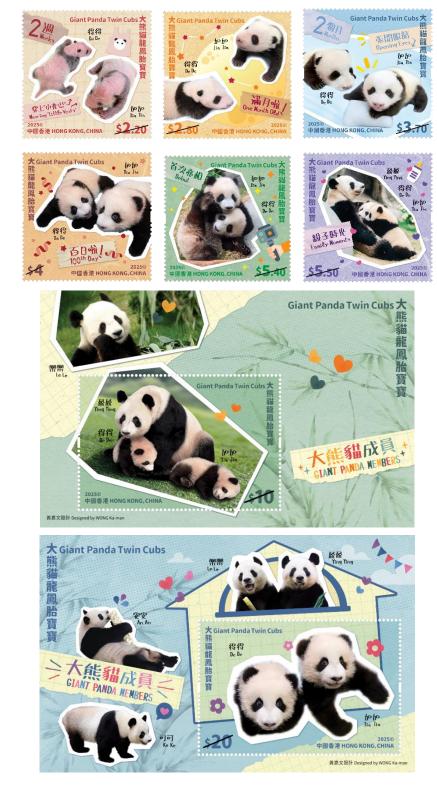

## 2. Giant Panda Twin Cubs

The Central Government gifted a pair of giant pandas, Ying Ying and Le Le, to the Hong Kong Special Administrative Region in 2007. The pair welcomed a pigeon pair of cubs, Jia Jia and De De, on 15 August 2024. The twin cubs have since captured the hearts of the public, who have been keenly following their growth. Hongkong Post will issue special stamps themed on "Giant Panda Twin Cubs" to showcase the highlights of Jia Jia and De De's daily lives at different stages and witness their growth journey.