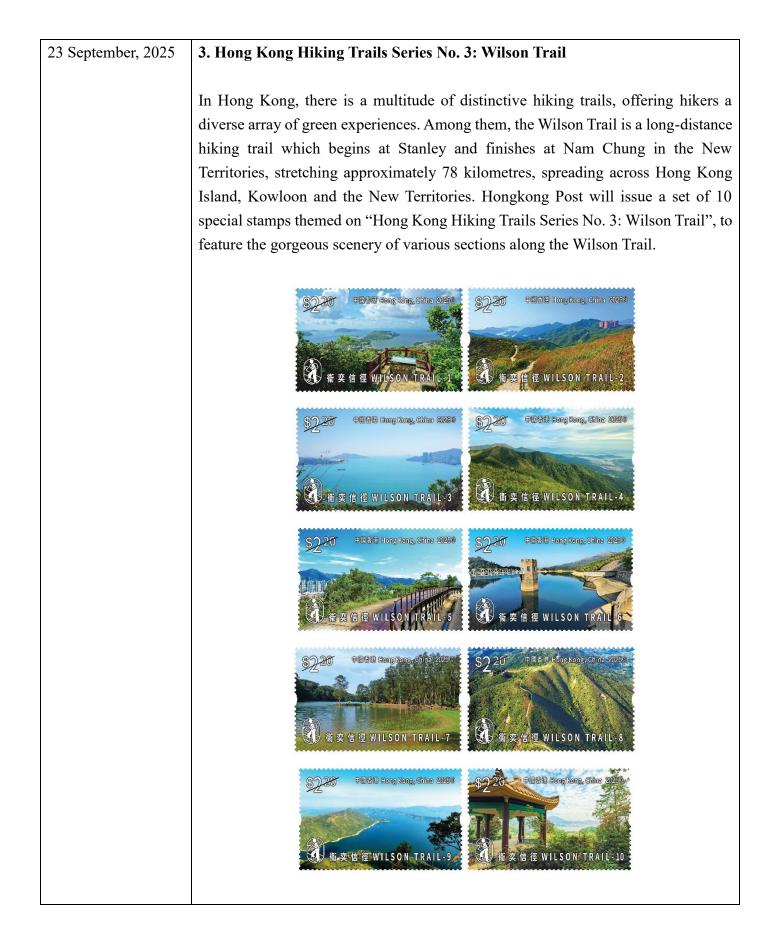

| 21 October, 2025  | 4. Aviation Development in Hong Kong                                                                                                                                                                                                                                                                                                                                                                                                                                                                                                                                                                                                                                                                                                                                                                          |
|-------------------|---------------------------------------------------------------------------------------------------------------------------------------------------------------------------------------------------------------------------------------------------------------------------------------------------------------------------------------------------------------------------------------------------------------------------------------------------------------------------------------------------------------------------------------------------------------------------------------------------------------------------------------------------------------------------------------------------------------------------------------------------------------------------------------------------------------|
|                   | Hong Kong's airport plays an indispensable role in the successful development of<br>Hong Kong into an international aviation hub. The passenger terminal of Kai Tak<br>Airport was completed and commenced service as early as in the 1960s. In view of<br>the growing demand of air traffic, Kai Tak Airport completed its historical mission<br>in 1998 as the Hong Kong International Airport relocated from Kai Tak to Chek Lap<br>Kok. At present, it has developed a three-runway system. Besides, the Government<br>of Hong Kong Special Administrative Region is pressing ahead with the "Airport<br>City" development strategy. Hongkong Post will issue a set of special stamps on the<br>theme of "Aviation Development in Hong Kong" to feature the thriving aviation<br>development in the city. |
|                   | <image/>                                                                                                                                                                                                                                                                                                                                                                                                                                                                                                                                                                                                                                                                                                                                                                                                      |
| 25 November, 2025 | 5. Christmas Stamps V                                                                                                                                                                                                                                                                                                                                                                                                                                                                                                                                                                                                                                                                                                                                                                                         |
|                   | Christmas is a season full of joy, warmth and blessings. As a city embracing both<br>Chinese and Western cultures, Hong Kong showcases a lively festive ambience<br>throughout Christmas. Hongkong Post will issue special stamps on the theme of<br>"Christmas Stamps V", which adopt the night view of Victoria Harbour as the<br>background, showcasing a variety of Christmas elements under the starry sky and<br>highlighting the joy of the festive season.                                                                                                                                                                                                                                                                                                                                            |
|                   | <complex-block></complex-block>                                                                                                                                                                                                                                                                                                                                                                                                                                                                                                                                                                                                                                                                                                                                                                               |