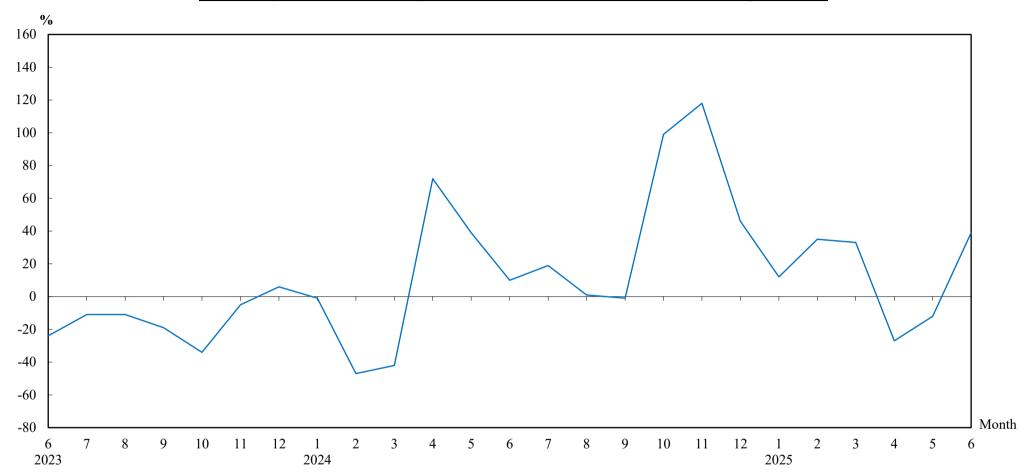

(2) 12-month moving average is calculated by dividing the sum of the figures of the previous 12 months by 12.

THE LAND REGISTRY

<u>Year-on-year Rate of Change in the Number of Sale and Purchase Agreements</u>

### Number of Sale and Purchase Agreements of residential and non-residential building units

| Year/Month | Jan   | Feb   | Mar   | Apr   | May   | Jun   | Jul   | Aug   | Sep   | Oct   | Nov   | Dec   |
|------------|-------|-------|-------|-------|-------|-------|-------|-------|-------|-------|-------|-------|
| 2023       | 4,427 | 5,980 | 8,599 | 5,755 | 5,284 | 4,777 | 4,426 | 4,660 | 3,893 | 2,938 | 3,532 | 3,764 |
| 2024       | 4,401 | 3,189 | 5,013 | 9,880 | 7,361 | 5,245 | 5,262 | 4,729 | 3,843 | 5,857 | 7,689 | 5,510 |
| 2025       | 4,938 | 4,307 | 6,661 | 7,229 | 6,442 | 7,271 |       |       |       |       |       |       |