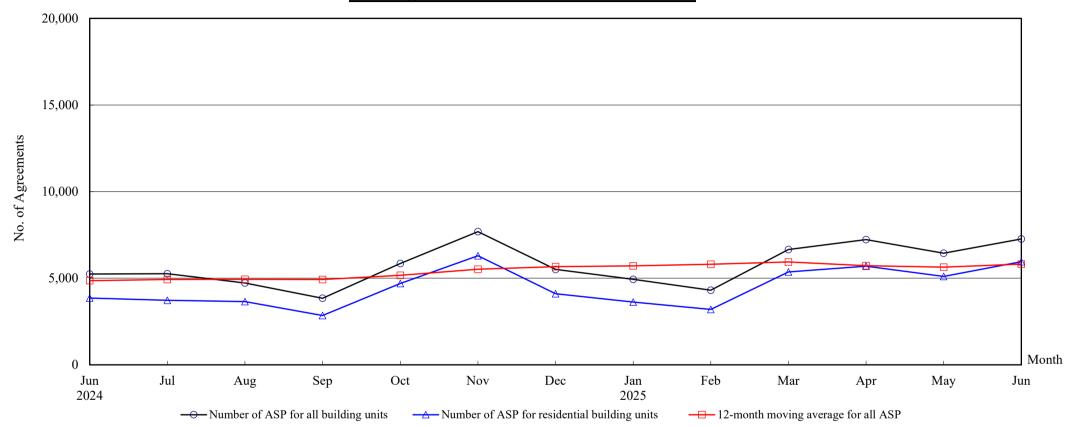

## Chart showing the number of Sale and Purchase Agreements of building units from June 2024 to June 2025

#### Number of Sale and Purchase Agreements of building units

| Year                                             | 2024  |       |       |       |       |       |       | 2025  |       |       |       |       |       |
|--------------------------------------------------|-------|-------|-------|-------|-------|-------|-------|-------|-------|-------|-------|-------|-------|
| Month                                            | Jun   | Jul   | Aug   | Sep   | Oct   | Nov   | Dec   | Jan   | Feb   | Mar   | Apr   | May   | Jun   |
| Number of ASP for all building units             | 5,245 | 5,262 | 4,729 | 3,843 | 5,857 | 7,689 | 5,510 | 4,938 | 4,307 | 6,661 | 7,229 | 6,442 | 7,271 |
| Number of ASP for residential building units (1) | 3,856 | 3,723 | 3,654 | 2,848 | 4,697 | 6,298 | 4,103 | 3,626 | 3,200 | 5,367 | 5,694 | 5,105 | 5,955 |
| 12-month moving average for all ASP (2)          | 4,859 | 4,928 | 4,934 | 4,930 | 5,173 | 5,519 | 5,665 | 5,710 | 5,803 | 5,940 | 5,719 | 5,643 | 5,812 |

Notes: (1) Statistics on sales of residential units do not include sale and purchase agreements relating to sales of units under the Home Ownership Scheme, the Private Sector Participation Scheme, the Tenants Purchase Scheme, etc, unless the premium of the unit concerned has been paid after the sale restriction period.

(2) 12-month moving average is calculated by dividing the sum of the figures of the previous 12 months by 12.

THE LAND REGISTRY

<u>Year-on-year Rate of Change in the Number of Sale and Purchase Agreements</u>